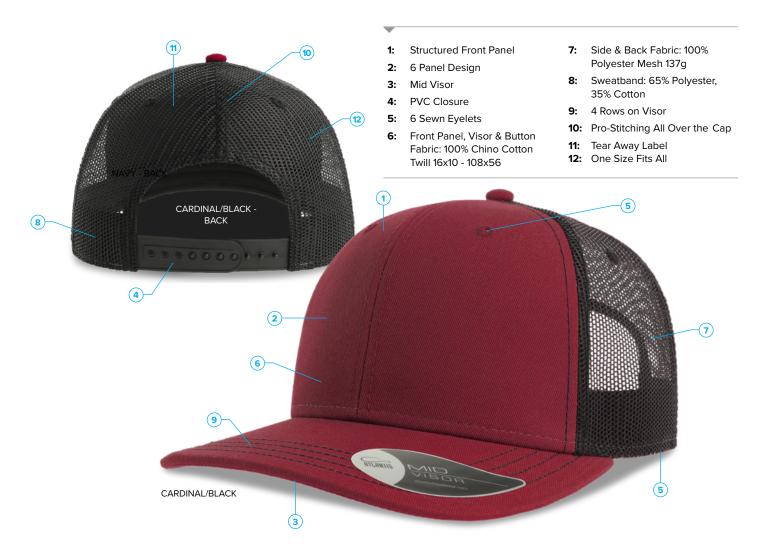

#### DESCRIPTION

- Structured Front Panel
- 6 Panel Design
- Mid Visor
- PVC Closure
- 6 Sewn Eyelets
- Front Panel, Visor & Button Fabric:
- 100% Chino Cotton Twill 16x10 108x56
- Side & Back Fabric: 100% Polyester Mesh 137g
- Sweatband: 65% Polyester, 35% Cotton
- 4 Rows On Visor
- Pro-Stitching All Over The Cap
- Tear Away Label
- One Size Fits All