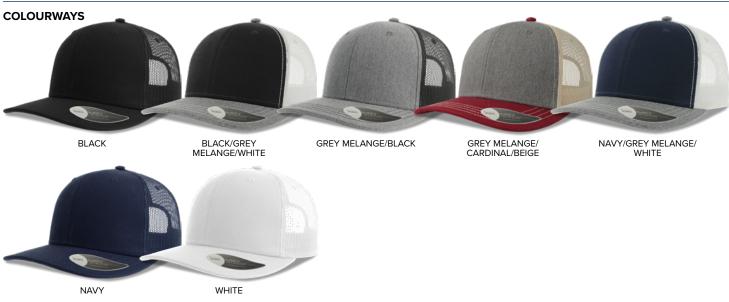

### COLOURWAYS

Black, Black/Grey Melange/White, Cardinal/Black, Grey Melange/Black, Grey Melange/Cardinal/Beige, Navy, Navy/Grey Melange/White, White